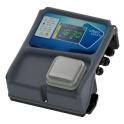

## CHEWATEC PMC I

**CHEWATEC PMC I** is the latest model from pool controllers for private pools with trendy design, a lot of innovative features, reliable operation and highquality design. The controller is equipped with a 3.5" touch screen and peristaltic pumps The complete pool package provides complex solution for your water pool quality with automatic measurement, control, pH adjustment, chlorine and flocculant metering. Peristaltic pumps are a part of the device providing simple and robust pool solution.

- ✓ **Dosing** 2 x peristaltic pumps (from 0,4 l/h − 2,4 l/h)
- ✓ Meranie pH Measured by pH probe
   ✓ Meranie REDOX
- ✓ Measured by ORP probe
  ✓ Probe Housing
- Probe housing for mounting probes
- ✓ Panel Mounting panel with installation
   ✓ Accessories for suction and injection
- Accessories for suction and injection Suction, injection valve, connecting hoses
   Remote Control (optional)
- Remote Control (optional)
  Connection via GSM/GPRS, Ethernet, WiFi