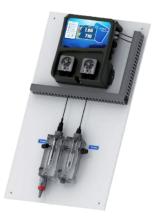

## CHEWATEC PMC I

**CHEWATEC PMC I** is the latest model from pool controllers for private pools with trendy design, a lot of innovative features, reliable operation and highquality design. The controller is equipped with a 3.5" touch screen and peristaltic pumps The complete pool package provides complex solution for your water pool quality with automatic measurement, control, pH adjustment, chlorine and flocculant metering. Peristaltic pumps are a part of the device providing simple and robust pool solution.

- ✓ **Dosing** 2 x peristaltic pumps (from 0,4 l/h − 2,4 l/h)
- ✓ Meranie pH Measured by pH probe
   ✓ Meranie REDOX
- ✓ Measured by ORP probe
  ✓ Probe Housing
- Probe housing for mounting probes
- ✓ Panel Mounting panel with installation
   ✓ Accessories for suction and injection
- Accessories for suction and injection Suction, injection valve, connecting hoses
   Remote Control (optional)
- Remote Control (optional)
  Connection via GSM/GPRS, Ethernet, WiFi