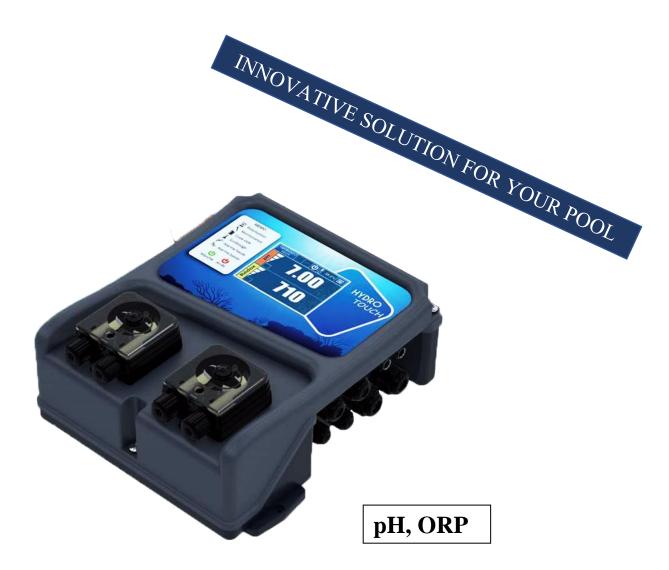

## CHEWATEC PMC I

**CHEWATEC PMC I** is the latest model from pool controllers for private pools with trendy design, a lot of innovative features, reliable operation and highquality design. The controller is equipped with a 3.5" touch screen and peristaltic pumps The complete pool package provides complex solution for your water pool quality with automatic measurement, control, pH adjustment, chlorine and flocculant metering. Peristaltic pumps are a part of the device providing simple and robust pool solution.

- ✓ **Dosing** 2 x peristaltic pumps (from 0,4 l/h − 2,4 l/h)
- ✓ Meranie pH Measured by pH probe
   ✓ Meranie REDOX
- ✓ Measured by ORP probe
  ✓ Probe Housing
- Probe housing for mounting probes
- ✓ Panel Mounting panel with installation
   ✓ Accessories for suction and injection
- Accessories for suction and injection Suction, injection valve, connecting hoses
   Remote Control (optional)
- Remote Control (optional)
  Connection via GSM/GPRS, Ethernet, WiFi