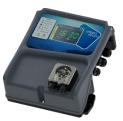

## CHEWATEC PMC I

**CHEWATEC PMC I** is the latest model from pool controllers for private pools with trendy design, a lot of innovative features, reliable operation and highquality design. The controller is equipped with a 3.5" touch screen and peristaltic pumps The complete pool package provides complex solution for your water pool quality with automatic measurement, control, pH adjustment, chlorine and flocculant metering. Peristaltic pumps are a part of the device providing simple and robust pool solution.

- ✓ **Dosing** 2 x peristaltic pumps (from 0,4 l/h − 2,4 l/h)
- ✓ Meranie pH Measured by pH probe
   ✓ Meranie REDOX
- ✓ Measured by ORP probe
  ✓ Probe Housing
- Probe housing for mounting probes
- ✓ Panel Mounting panel with installation
   ✓ Accessories for suction and injection
- Accessories for suction and injection Suction, injection valve, connecting hoses
   Remote Control (optional)
- Remote Control (optional)
  Connection via GSM/GPRS, Ethernet, WiFi